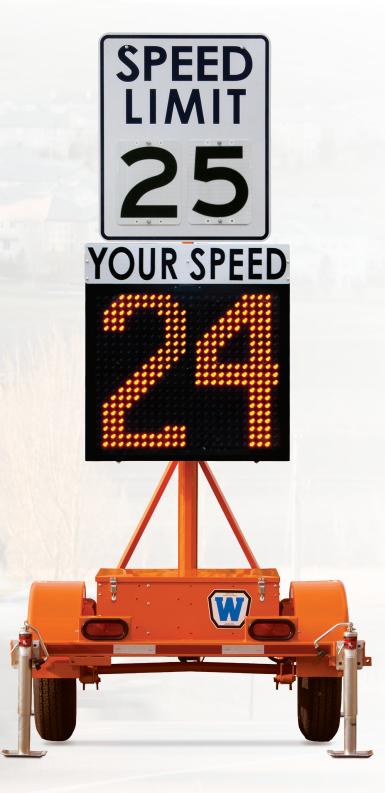

## **Radar-Speed Trailer** with Large Full-Matrix Display

800-972-0755 www.wanco.com

The Wanco radar-speed trailer features the largest portable speed sign available today. Visible over a standard Jersey barrier traffic divider, the giant display shows motorists' speed in 26-inch characters, which flash when a vehicle exceeds the user-set speed limit.

The selectable overspeed message flashes SLOW DOWN or a any of several preconfigured graphical symbols, together with optional red and blue flashing lights. The display can show motorists' speed in mph (one or two digits) or km/h (up to three digits).

A regulatory sign above the display features changeable speed-limit numbers for easy setup in any speed zone. The electronic display rotates to face traffic and includes visors and shades for superior visibility. The trailer's see-through design puts pedestrians in view, improving their safety—particularly in high-risk areas. The automated solar charging system provides long run times.

## Signs

| Electronic display | $36 \times 36$ in (91 $\times$ 91 cm) full-matrix display<br>26-inch LED characters              |
|--------------------|--------------------------------------------------------------------------------------------------|
| Regulatory sign    | $24 \times 30$ in (US) or $91 \times 91$ cm (international)<br>Changeable speed-limit characters |