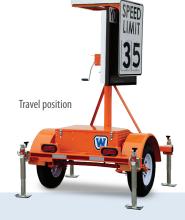

A regulatory sign above the display features changeable speed-limit numbers for easy setup in any speed zone. The electronic display rotates to face traffic and includes visors and shades for superior visibility. The trailer's see-through design puts pedestrians in view, improving their safety—particularly in high-risk areas. The automated solar charging system provides long run times.

93 in (221 cm)

91 in (231 cm)

870 lb (395 kg)