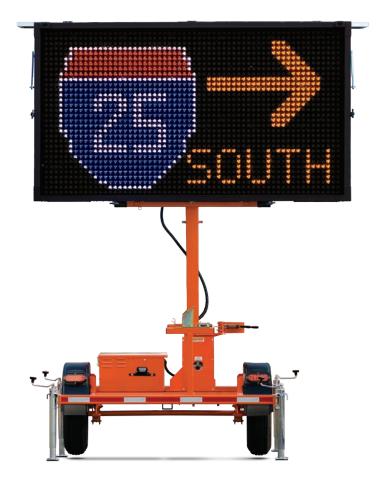

With a full matrix of color LED pixels, Wanco® 5-Color Message Signs let you create messages like you never could before.

Using Wanco computer software, you can create and combine graphic images with text to make bright, colorful messages that stand out. Design your own symbols and import your corporate logo. Add text, make multiple message screens and even create simple animations.

260-watt solar power

Computer software for designing messages

Full-color 7-inch touchscreen controller

Up to 12 built-in fonts

Preprogrammed and MUTCD-standard graphics

Custom graphics of your own creation