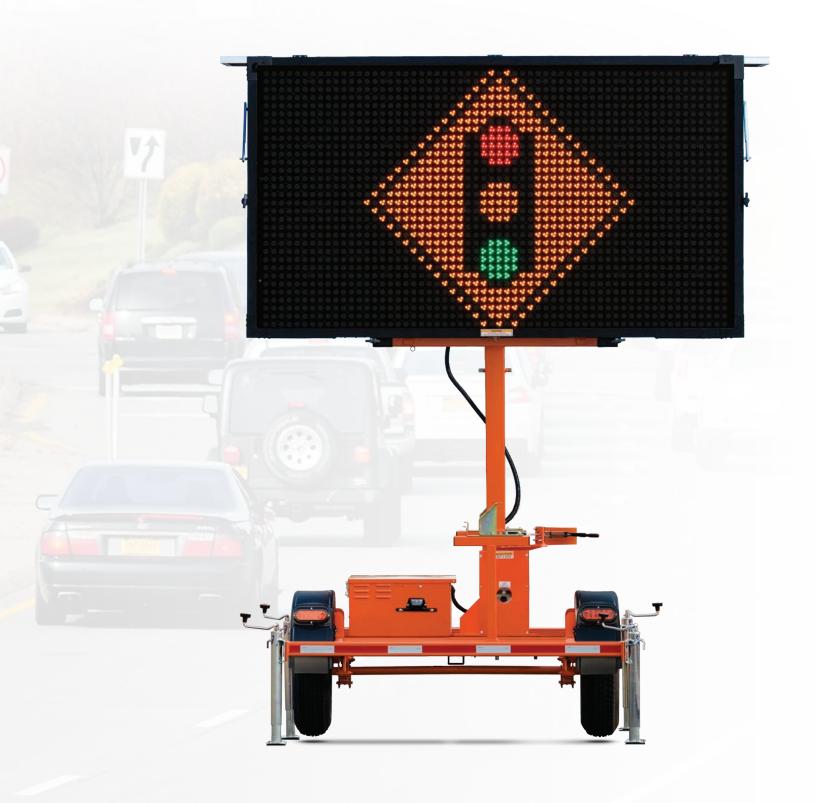

## **5-Color Message Signs**

Fully Customizable Graphic and Text Messages

- Create custom messages with Wanco software
- Combine colored text and graphics
- Touchscreen controller with intuitive interface
- High-security battery box
- Maintenance-free batteries

With a full matrix of color LED pixels, Wanco® 5-Color Message Signs let you create messages like you never could before.

Using Wanco computer software, you can create and combine graphic images with text to make bright, colorful messages that stand out. Design your own symbols and import your corporate logo. Add text, make multiple message screens and even create simple animations.

## **Brief specifications**

Display  $60 \times 32$  pixels

Colors Red, Blue, Green, Amber, White Sign cabinet size  $104 \times 59 \text{ in } (264 \times 150 \text{ cm})$ Deployed footprint  $143 \times 104 \text{ in } (362 \times 264 \text{ cm})$ 