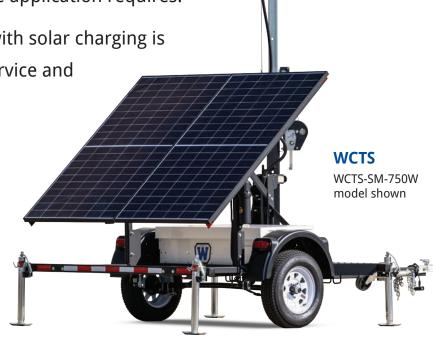

## Mini Solar Integrator Trailer Compact Portable Mast Trailer Designed for Security Integrators

- Ready to add your electronics
- **Built-in power system**
- **Environmentally friendly**

The Wanco<sup>®</sup> Mini Solar Integrator Trailer provides a robust, compact platform for you to install your own gear for keeping your job site secure.

Easily combine equipment as needed—cameras, lights, communications, audio systems, RF radios and others—anything your portable application requires.

This battery-powered system with solar charging is designed to provide reliable service and

All-welded structural steel frame

Compact trailer weighs less than 1400 lbs. and can be towed by most vehicles

Mount 1 or 2 cameras Multi-head mount is optional

Automatic solar charging provides continuous autonomous operation

Tilt solar array up to 90°

Maintenance-free AGM batteries

Heady-duty security battery box with puck-style security locks

Large equipment mounting tray inside battery box 15" W × 30" L × 3.5" D

## **Features**

**Tower** 20-foot tower with manual winch

Two pendant mounts with 1-1/2" NPT fittings standard

Multi-head mounts optional Alternate NPT fittings optional

**Cabling** Three Cat 5e cables and one 16/2 power cable standard