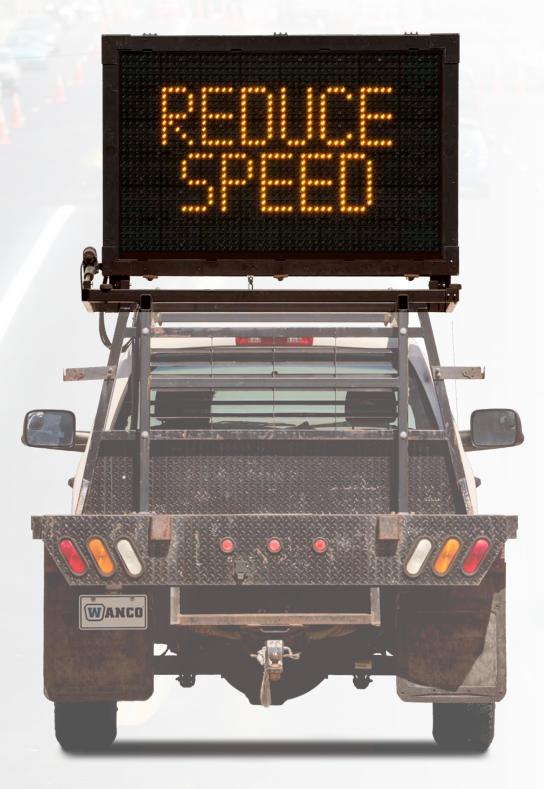

Wanco's Small-Truck Message Signs feature high-efficiency LEDs for superior performance and outstanding legibility.

The full-matrix display can present messages as text, graphics or both. Messages are bright, easily visible and highly legible. Two sign sizes are available.

Common applications include road striping convoys, pothole repairs, snow removal, road sweeping and crash cushion (TMA) trucks.

For ease of use, Wanco's full-color touchscreen controller is redesigned for truck-mount applications, with most common functions available directly from the home screen. The controller installs inside the cab for easy access.

An integrated 90-degree tilt-frame raises and lowers the sign using an electric actuator, operated from the touchscreen controller. In travel position, the sign and compact frame are under 14 inches in height.