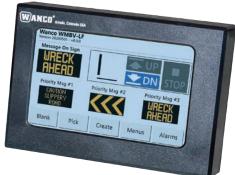

Common applications include road striping convoys, pothole repairs, snow removal, road sweeping and crash cushion (TMA) trucks.

For ease of use, Wanco's full-color touchscreen controller is redesigned for truck-mount applications, with most common functions available directly from the home screen. The controller installs inside the cab for easy access.

To see or order the Wanco Small-Truck Message Signs, call **800.972.0755** or visit **wanco.com**.

Touchscreen controller

Travel position

Interface Fonts Graphics Power Controller with 7-inch color touchscreen 12-inch standard font-height Up to 12 fonts, from 4×5 to 11×23 pixels, depending on model Preprogrammed, custom and MUTCD-standard, including bold arrows Vehicle alternator