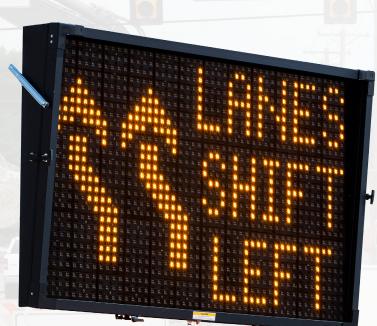

Full-matrix signs provide the greatest flexibility for displaying any type of message—large or small letters, symbols, graphics. Graphics and text can be combined in the same message.

Three-line message signs are capable of displaying three rows of alphanumeric characters. The ultra-bright, highly legible LEDs display your message clearly.

### **Matrix Signs**