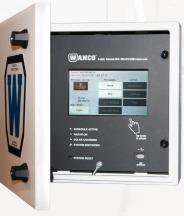

In-Cabinet Controller

- Capacitive touch screen controller
- Easiest programming in the industry
- Intuitive interface with larger buttons
- Multi-level password protection

Changing the message is simple, as Wanco signs feature the easiest programming in the industry. The in-cabinet controller has a 7-inch LCD capacitive touch screen.

Meets NEMA TS 4-2005 Section 2 for ambient temperature, vibration, shock, electro-static discharge (ESD), and radio interference. NTCIP compliant.