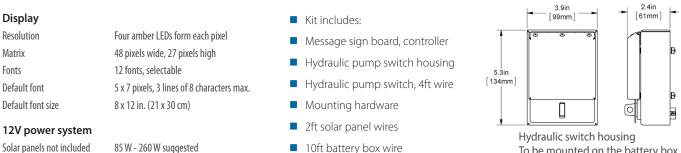

#### **Three-Line Signs**

| Display    |                                       |
|------------|---------------------------------------|
| Resolution | Four amber LEDs form each pixel       |
| Font       | 1 font, 5 x 7 pixels                  |
|            | 3 lines of 8 characters per line max. |
| Font size  | 9 x 14 in. (24 x 34 cm)               |

**12V power system** Solar panels not included 85 W - 260 W suggested Wanco Mini Message Sign replacement/conversion kits are the ideal choice when you need to upgrade/restore your old fleet with the latest production model. Minisize signs provide versatility and great performance.

### **Matrix Signs**