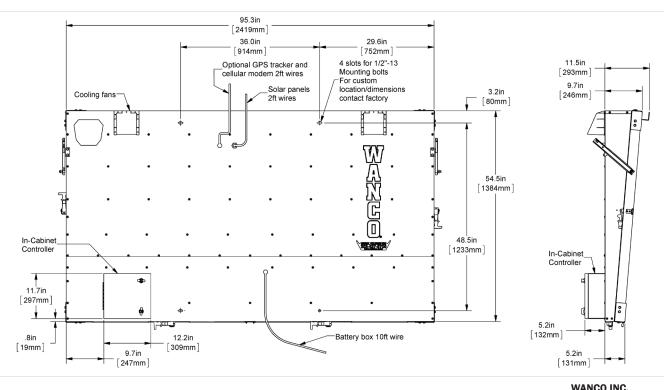

# Mini Message Sign Conversion Kit Full-Matrix and Three-Line

- Simple installation or replacement
- Requires minimum installation time
- Durable powder-coat finish
- Low power consumption and more uptime
- Cooling fans provide overheating protection
- Energy efficient and superior performance
- Preprogrammed, custom and MUTCD graphics
- Contact factory for optional GPS tracker and modem

To be mounted on the battery box, left side if Wanco box is used

Due to Wanco's commitment to continuous improvement of our products, all information is subject to change without notice. Wanco and the Wanco logo are registered trademarks of Wanco Inc. All other trademarks are property of their respective owners.