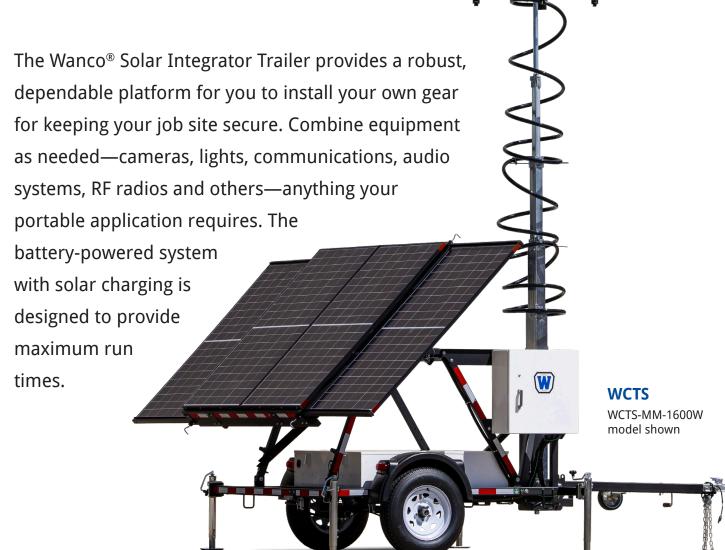

## **Solar Integrator Trailer**Portable Mast Trailer Designed for Security Integrators

- Add your own electronics
- **Built-in power system**

NEMA enclosure for electronics and controls is prewired and lockable —

All-welded structural steel frame

## **Features**

**Tower** 24-foot tower standard, 30-foot tower optional

Manual winch standard, Electric winch optional

**Mounting** Multi-pendant mount standard, 4 arms with 1-1/2" NPT fittings included, accepts up to 6 arms

Flat-plate mount optional, Alternate NPT fittings optional

**Cabling** Five Cat 5e cables and one 16/2 power cable standard

Alternate cables optional

**Power** Smart MPPT solar charge controller standard, Bluetooth® app for remote battery-health monitoring

800 W solar model: 400 Ah battery bank, one battery box 1600 W solar model: 800 Ah battery bank, two battery boxes

24 VDC system power, AC-charger included

Due to Wanco's commitment to continuous improvement of our products, all information is subject to change without notice. Wanco and the Wanco logo are registered trademarks of Wanco Inc. All other trademarks are property of their respective owners.