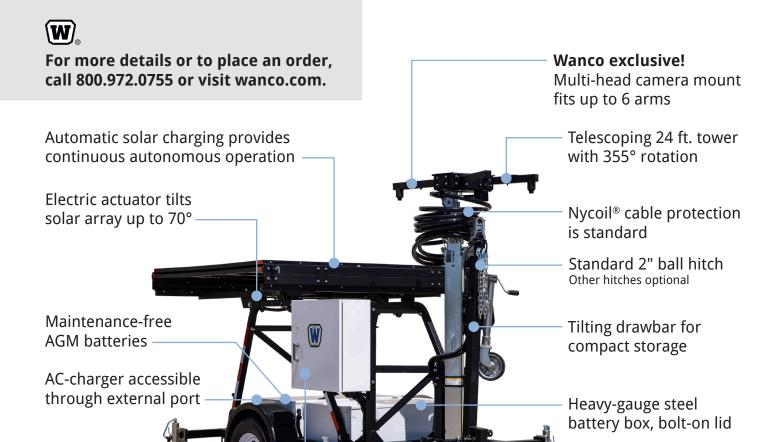

## **Solar Integrator Trailer**Portable Mast Trailer Designed for Security Integrators

- Add your own electronics
- **Built-in power system**

NEMA enclosure for electronics and controls is prewired and lockable —

All-welded structural steel frame

## **Features**

**Tower** 24-foot tower standard, 30-foot tower optional

Manual winch standard, Electric winch optional

**Mounting** Multi-pendant mount standard, 4 arms with 1-1/2" NPT fittings included, accepts up to 6 arms

Flat-plate mount optional, Alternate NPT fittings optional

**Cabling** Five Cat 5e cables and one 16/2 power cable standard

Alternate cables optional

**Power** Smart MPPT solar charge controller standard, Bluetooth® app for remote battery-health monitoring

800 W solar model: 400 Ah battery bank, one battery box 1600 W solar model: 800 Ah battery bank, two battery boxes

24 VDC system power, AC-charger included

Due to Wanco's commitment to continuous improvement of our products, all information is subject to change without notice. Wanco and the Wanco logo are registered trademarks of Wanco Inc. All other trademarks are property of their respective owners.